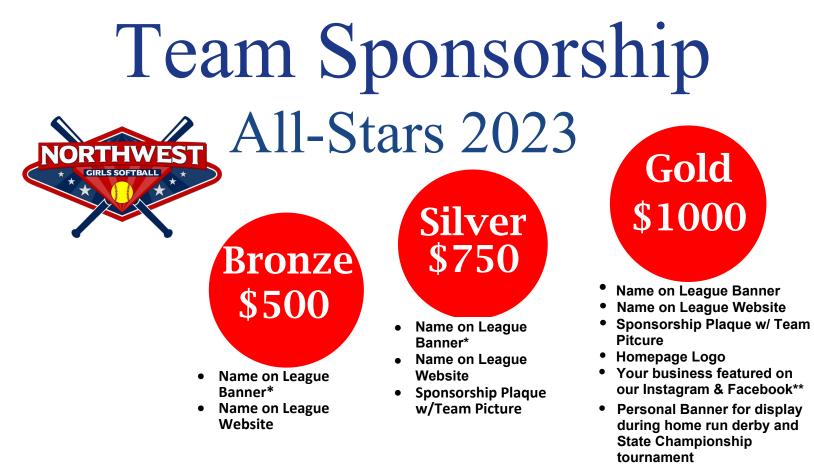

\*Will be included on the Fall 2023 league banner.

\*\*For the 2023 Summer, we will feature your business once a month during our season. This will include June, July and August.

Note- Donations may be used by teams for permitted team expenses only, as determined by the league. Any portion of this sponsorship that is not utilized by the designated team for the current season for permitted expenses will be retained by NWGS as a donation to the league. No portion of sponsorships will be returned to a sponsor or any person affiliated with a team, nor will it be rolled over to a subsequent season.

| Sponsorship Signature (required)          |                                    |                                                              |                   |           |
|-------------------------------------------|------------------------------------|--------------------------------------------------------------|-------------------|-----------|
| Sponsorship: 🍗                            | Bronze (\$500)                     | Silver (\$750)                                               | ) 👿 Gold (\$1000) | Other \$  |
| NWGS Team you are Sponsoring:             |                                    |                                                              |                   |           |
| Sponsorship Name:                         |                                    |                                                              |                   |           |
| Instagram:                                |                                    |                                                              | Facebook:         |           |
| Website Address:                          |                                    |                                                              |                   |           |
| Phone:                                    |                                    | Email:                                                       |                   |           |
| Mailing Address(for Tax Donation Letter): |                                    |                                                              |                   |           |
| Mailing Address:<br>Website: northwest    | PO Box 34721<br>Las Vegas, NV 8913 | 3<br>The Northwest (<br>Section 501(c)(3<br>"charitable" don |                   | signed W9 |